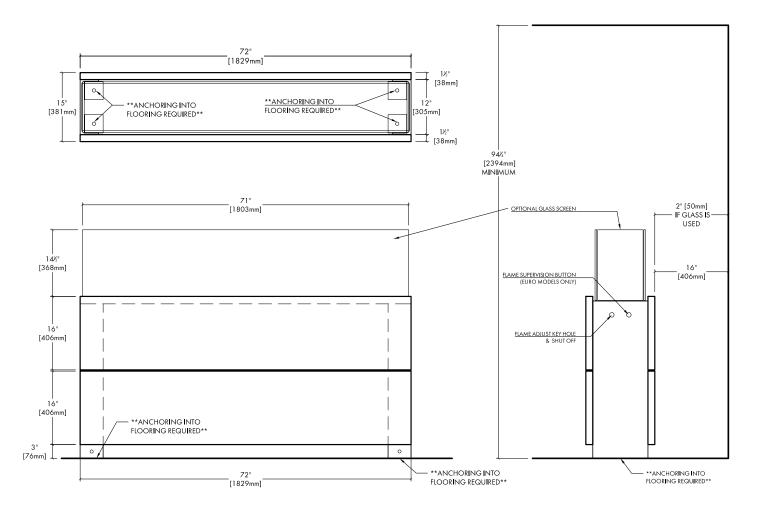

# LINEAR DOUBLE HIGH ELECTRONIC START

NG & LP

Fire is beautiful and also dangerous if not handled properly. Please have a qualified gas fitter setup and install this product according to local codes.

This product is safe, as long as these minimum clearances to adjacent materials are maintained.

### FOR OUTDOOR USE ONLY